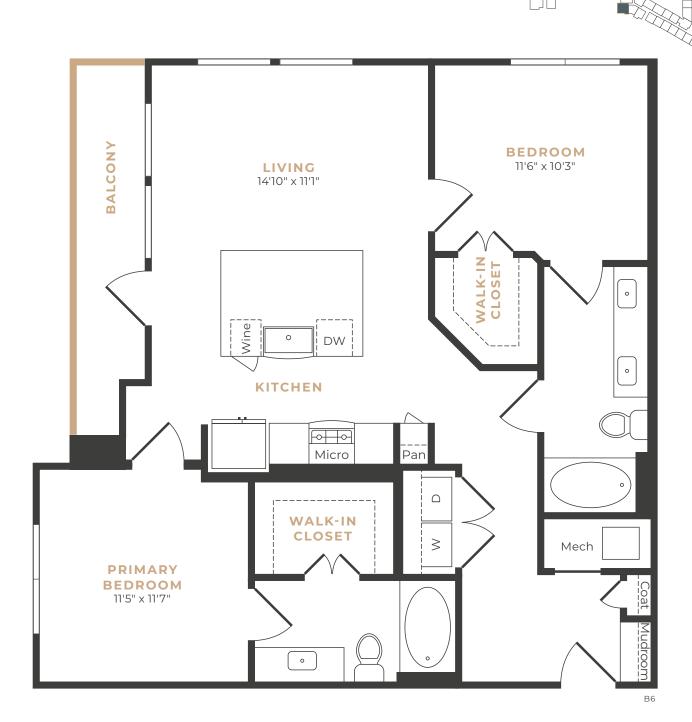

2 BR / 2 BA / 1,263 SQ. FT.

2 BR / 2 BA / 1,288 SQ. FT.

\$\_\_\_\_\_ Rent/Mo \_\_\_\_\_ Deposit 2 BR / 2 BA / 1,308 SQ. FT. **BALCONY** LIVING 12'6" x 17'8" **BEDROOM** WALK-IN 13'5" x 10'10" WALK-IN **CLOSET** Linen **PRIMARY BEDROOM** 12'9" x 11'5" Mech