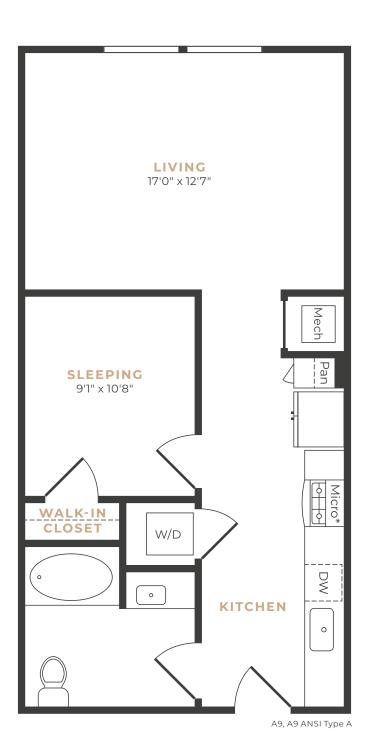

\$\_\_\_\_\_ Deposit

\$\_\_\_\_\_ Rent/Mo

EFFICIENCY / 1 BA / 647 SQ. FT.

<sup>\*</sup>Microwave located on countertop in ANSI Type units.

1 BR / 1 BA / 593 SQ. FT.

1 BR / 1 BA / 623 SQ. FT.

 $5004\,Memorial\,Drive \,|\, Houston, TX\,77007\,|\, 832-464-5050\,|\, Leasing@Alexan Memorial.com\,|\, \texttt{ALEXANMEMORIAL}.Com\,|\, \texttt{Communication}|\, \texttt{Commun$ 