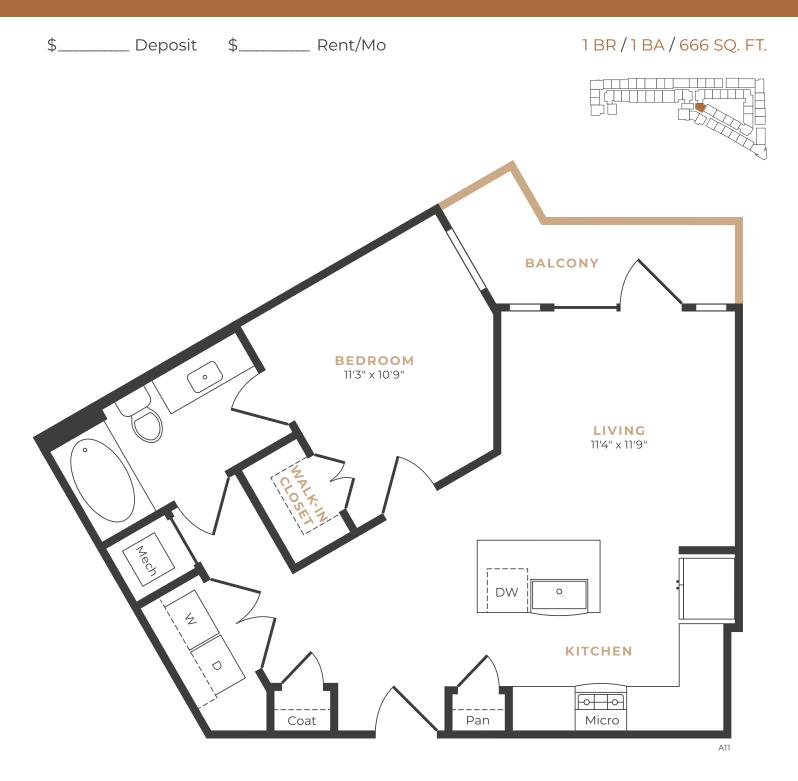

1 BR / 1 BA / 655 SQ. FT.

 $5004\,Memorial\,Drive \,|\, Houston, TX\,77007\,|\, 832-464-5050\,|\, Leasing@Alexan Memorial.com\,|\, \texttt{ALEXANMEMORIAL}.Com\,|\, \texttt{Communication}|\, \texttt{Commun$ 