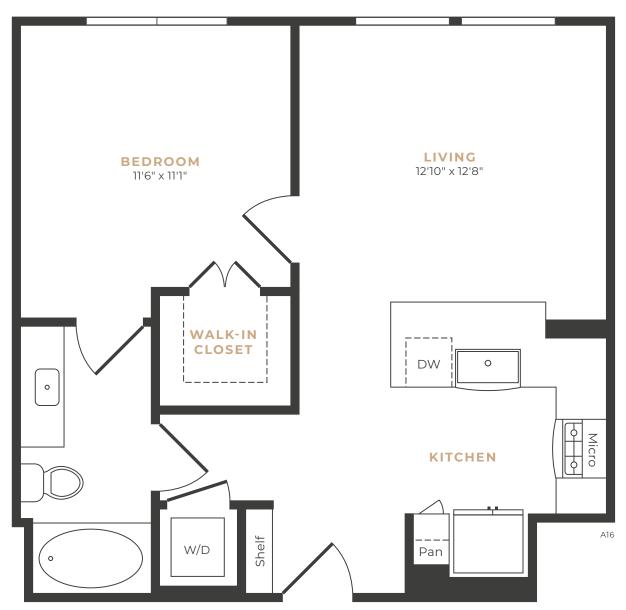

\$\_\_\_\_\_ Deposit

\$\_\_\_\_\_ Rent/Mo

EFFICIENCY / 1 BA / 647 SQ. FT.

<sup>\*</sup>Microwave located on countertop in ANSI Type units.

1 BR / 1 BA / 593 SQ. FT.

1 BR / 1 BA / 623 SQ. FT.

 $5004\,Memorial\,Drive \,|\, Houston, TX\,77007\,|\, 832-464-5050\,|\, Leasing@Alexan Memorial.com\,|\, \texttt{ALEXANMEMORIAL}.Com\,|\, \texttt{Communication}|\, \texttt{Commun$ 