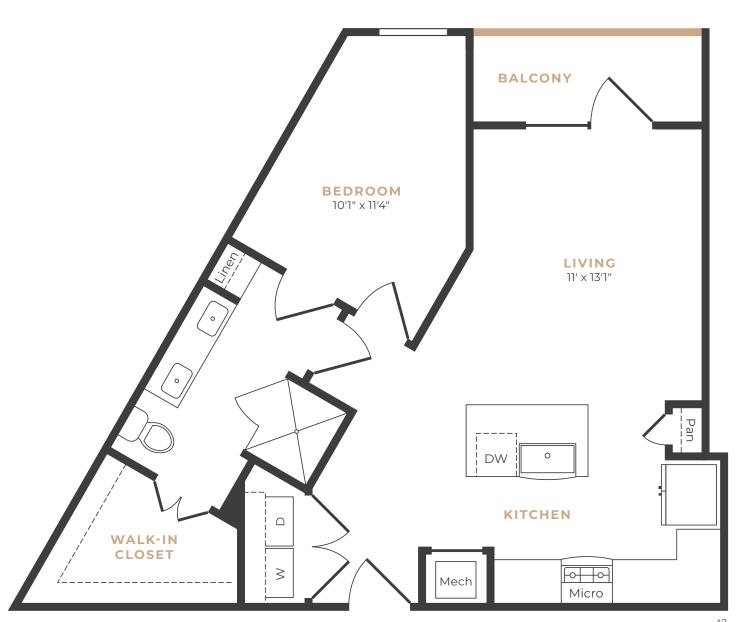

A / 647 SQ. FT.





<sup>\*</sup>Microwave located on countertop in ANSI Type units.





1 BR / 1 BA / 593 SQ. FT.











1 BR / 1 BA / 623 SQ. FT.





 $5004\,Memorial\,Drive \,|\, Houston, TX\,77007\,|\, 832-464-5050\,|\, Leasing@Alexan Memorial.com\,|\, \texttt{ALEXANMEMORIAL}.Com\,|\, \texttt{Communication}|\, \texttt{Commun$ 





1 BR / 1 BA / 655 SQ. FT.





 $5004\,Memorial\,Drive \,|\, Houston, TX\,77007\,|\, 832-464-5050\,|\, Leasing@Alexan Memorial.com\,|\, \texttt{ALEXANMEMORIAL}.Com\,|\, \texttt{Communication}|\, \texttt{Commun$ 











1 BR / 1 BA / 672 SQ. FT.



## **ALT. LAYOUT**





A6, A6A









\$\_\_\_\_\_ Rent/Mo \_\_\_\_\_ Deposit 1BR/1BA/699 SQ. FT. **BEDROOM** LIVING 11'1" × 11'3" 8'10" x 17'9" **CLOSET** W/DKITCHEN Mech





1BR/1BA/705 SQ. FT.









## 1BR/1BA/709 SQ. FT.











\$\_\_\_\_\_ Deposit \$\_\_\_\_ Rent/Mo 1BR/1BA/725 SQ. FT.







1 BR / 1 BA / 742 SQ. FT.







1BR/1BA/751-790 SQ. FT.







**ALT. LAYOUT** 







1 BR / 1 BA / 791 SQ. FT.











1 BR / 1 BA / 801 SQ. FT.







1 BR / 1 BA / 873 SQ. FT.









1 BR / 1 BA / 995 - 1,029 SQ. FT.











1 BR / 1 BA / 1,033 SQ. FT.







2 BR / 2 BA / 995 SQ. FT.





В4

2 BR / 2 BA / 1,070 SQ. FT.



2 BR / 2 BA / 1,097 SQ. FT.





2 BR / 2 BA / 1,123 - 1,149 SQ. FT.





B3, B3A, B3B, B3C

2 BR / 2 BA / 1,263 SQ. FT.









2 BR / 2 BA / 1,288 SQ. FT.





\$\_\_\_\_\_ Rent/Mo \_\_\_\_\_ Deposit 2 BR / 2 BA / 1,308 SQ. FT. **BALCONY** LIVING 12'6" x 17'8" **BEDROOM** WALK-IN 13'5" x 10'10" WALK-IN **CLOSET** Linen **PRIMARY BEDROOM** 12'9" x 11