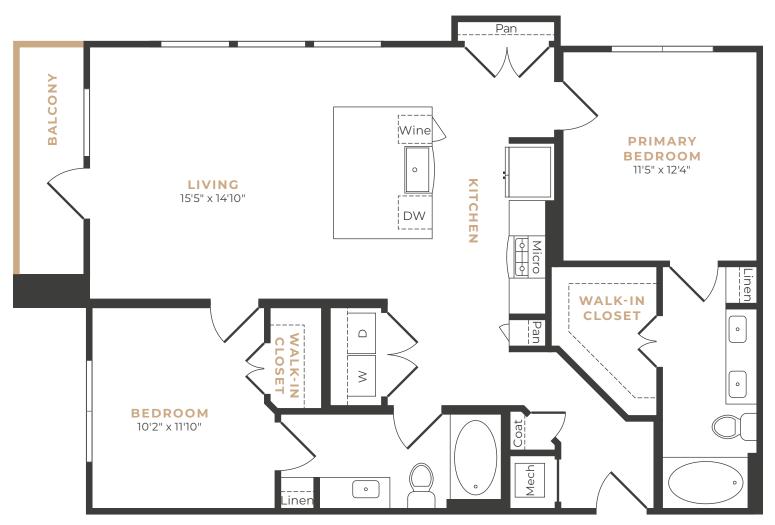

## 1BR/1BA/709 SQ. FT.

\$\_\_\_\_\_ Deposit \$\_\_\_\_ Rent/Mo 1BR/1BA/725 SQ. FT.

1 BR / 1 BA / 742 SQ. FT.

1BR/1BA/751-790 SQ. FT.

**ALT. LAYOUT** 

1 BR / 1 BA / 791 SQ. FT.

1 BR / 1 BA / 801 SQ. FT.

1 BR / 1 BA / 873 SQ. FT.