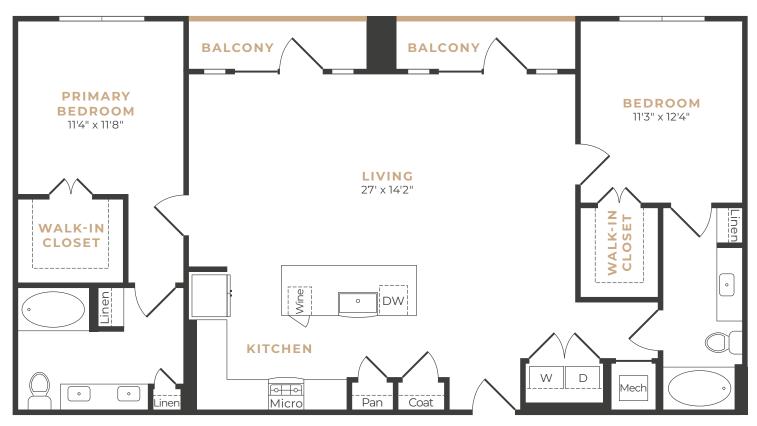

2 BR / 2 BA / 1,263 SQ. FT.

2 BR / 2 BA / 1,288 SQ. FT.

\$\_\_\_\_\_ Rent/Mo \_\_\_\_\_ Deposit 2 BR / 2 BA / 1,308 SQ. FT. **BALCONY** LIVING 12'6" x 17'8" **BEDROOM** WALK-IN 13'5" x 10'10" WALK-IN **CLOSET** Linen **PRIMARY BEDROOM** 12'9" x 11'5" Mech