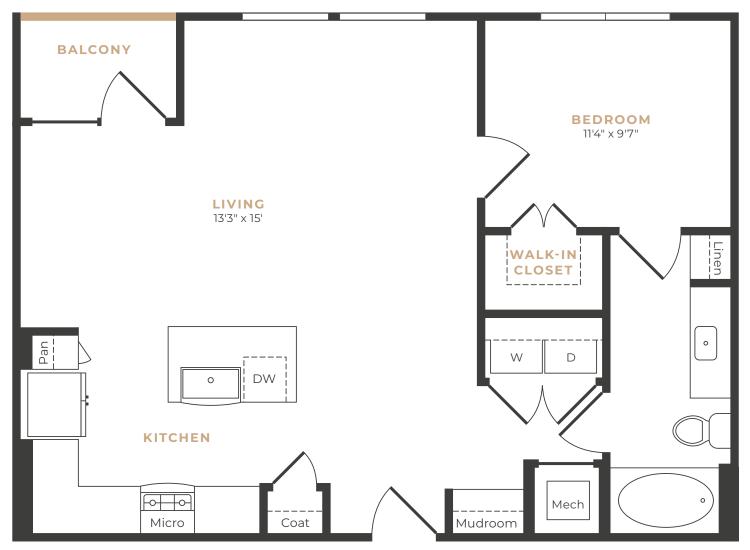

## 1BR/1BA/709 SQ. FT.

\$\_\_\_\_\_ Deposit \$\_\_\_\_ Rent/Mo 1BR/1BA/725 SQ. FT.

1 BR / 1 BA / 742 SQ. FT.

1BR/1BA/751-790 SQ. FT.

**ALT. LAYOUT** 

1 BR / 1 BA / 791 SQ. FT.

1 BR / 1 BA / 801 SQ. FT.

1 BR / 1 BA / 873 SQ. FT.