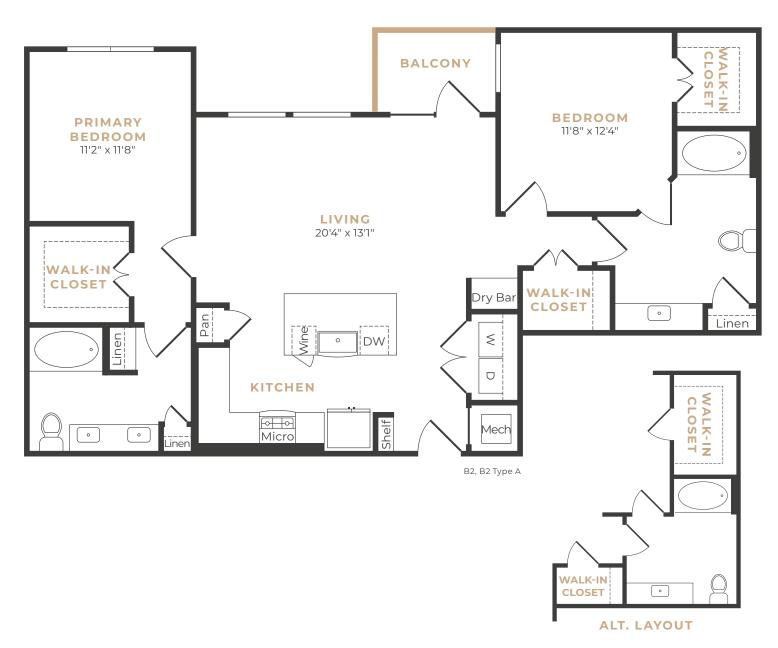

1 BR / 1 BA / 995 - 1,029 SQ. FT.

1 BR / 1 BA / 1,033 SQ. FT.

2 BR / 2 BA / 995 SQ. FT.

В4

2 BR / 2 BA / 1,070 SQ. FT.

2 BR / 2 BA / 1,097 SQ. FT.

2 BR / 2 BA / 1,123 - 1,149 SQ. FT.

B3, B3A, B3B, B3C