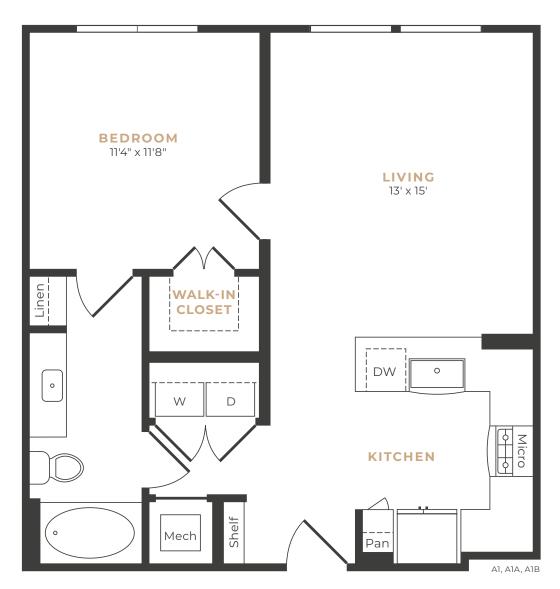

\$\_\_\_\_\_ Deposit

\$\_\_\_\_\_ Rent/Mo

EFFICIENCY / 1 BA / 647 SQ. FT.

<sup>\*</sup>Microwave located on countertop in ANSI Type units.

1 BR / 1 BA / 593 SQ. FT.

1 BR / 1 BA / 623 SQ. FT.

 $5004\,Memorial\,Drive \,|\, Houston, TX\,77007\,|\, 832-464-5050\,|\, Leasing@Alexan Memorial.com\,|\, \texttt{ALEXANMEMORIAL}.Com\,|\, \texttt{Communication}|\, \texttt{Commun$ 