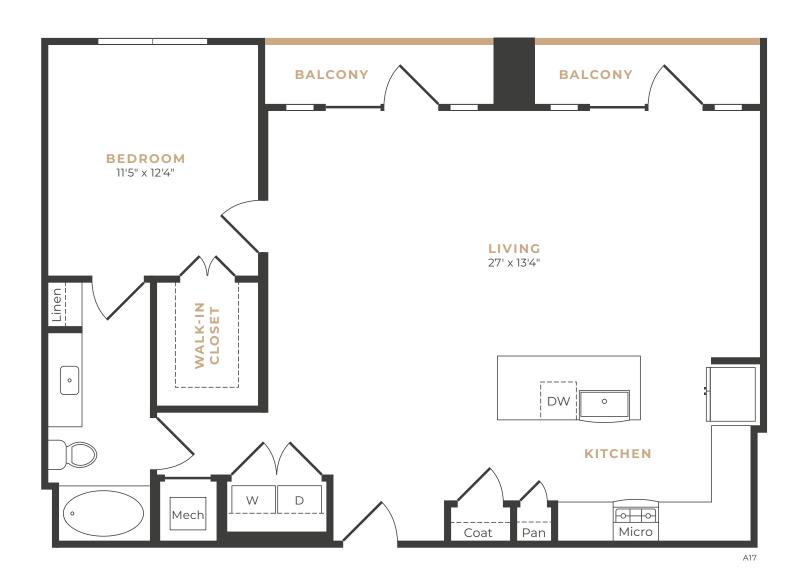

## 1BR/1BA/709 SQ. FT.

\$\_\_\_\_\_ Deposit \$\_\_\_\_ Rent/Mo 1BR/1BA/725 SQ. FT.

1 BR / 1 BA / 742 SQ. FT.

1BR/1BA/751-790 SQ. FT.

**ALT. LAYOUT** 

1 BR / 1 BA / 791 SQ. FT.

1 BR / 1 BA / 801 SQ. FT.

1 BR / 1 BA / 873 SQ. FT.