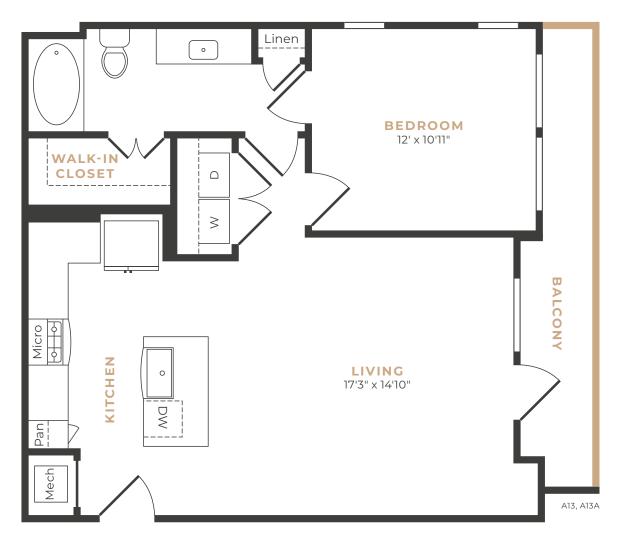

## 1BR/1BA/709 SQ. FT.

\$\_\_\_\_\_ Deposit \$\_\_\_\_ Rent/Mo 1BR/1BA/725 SQ. FT.

1 BR / 1 BA / 742 SQ. FT.

1BR/1BA/751-790 SQ. FT.

**ALT. LAYOUT** 

1 BR / 1 BA / 791 SQ. FT.

1 BR / 1 BA / 801 SQ. FT.

1 BR / 1 BA / 873 SQ. FT.