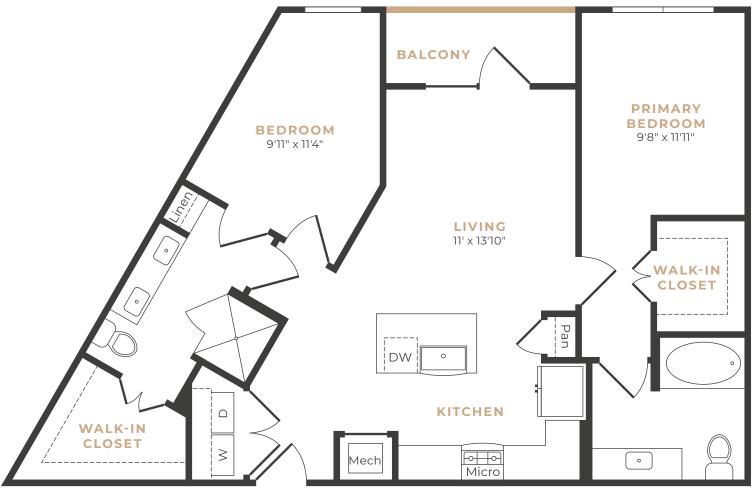

1 BR / 1 BA / 995 - 1,029 SQ. FT.

1 BR / 1 BA / 1,033 SQ. FT.

2 BR / 2 BA / 995 SQ. FT.

В4

2 BR / 2 BA / 1,070 SQ. FT.

2 BR / 2 BA / 1,097 SQ. FT.

2 BR / 2 BA / 1,123 - 1,149 SQ. FT.

B3, B3A, B3B, B3C