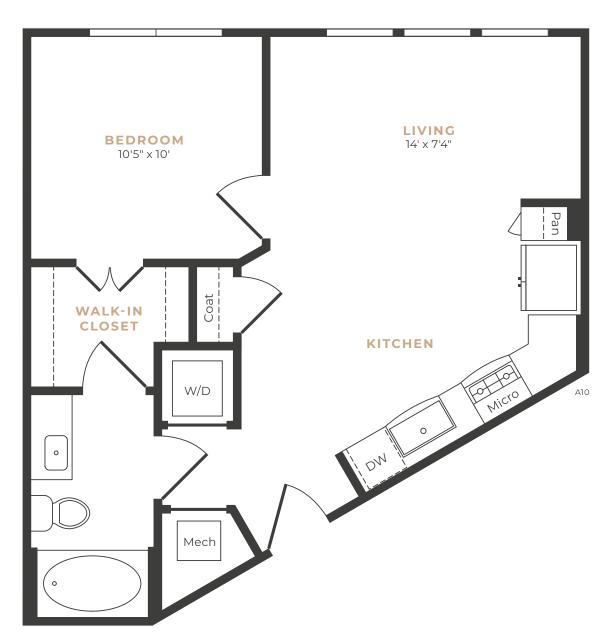

1 BR / 1 BA / 655 SQ. FT.

 $5004\,Memorial\,Drive \,|\, Houston, TX\,77007\,|\, 832-464-5050\,|\, Leasing@Alexan Memorial.com\,|\, \texttt{ALEXANMEMORIAL}.Com\,|\, \texttt{Communication}|\, \texttt{Commun$ 