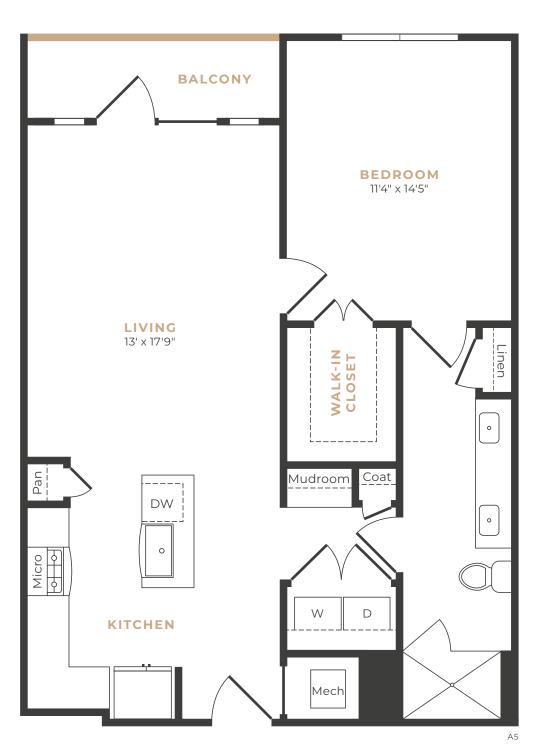

\, \texttt{Communication}|\, \texttt{Commun$ 





1 BR / 1 BA / 655 SQ. FT.





 $5004\,Memorial\,Drive \,|\, Houston, TX\,77007\,|\, 832-464-5050\,|\, Leasing@Alexan Memorial.com\,|\, \texttt{ALEXANMEMORIAL}.Com\,|\, \texttt{Communication}|\, \texttt{Commun$ 











1 BR / 1 BA / 672 SQ. FT.



## **ALT. LAYOUT**





A6, A6A









\$\_\_\_\_\_ Rent/Mo \_\_\_\_\_ Deposit 1BR/1BA/699 SQ. FT. **BEDROOM** LIVING 11'1" × 11'3" 8'10" x 17'9" **CLOSET** W/DKITCHEN Mech





1BR/1BA/705 SQ. FT.









## 1BR/1BA/709 SQ. FT.











\$\_\_\_\_\_ Deposit \$\_\_\_\_ Rent/Mo 1BR/1BA/725 SQ. FT.







1 BR / 1 BA / 742 SQ. FT.







1BR/1BA/751-790 SQ. FT.







**ALT. LAYOUT** 







1 BR / 1 BA / 791 SQ. FT.











1 BR / 1 BA / 801 SQ. FT.







1 BR / 1 BA / 873 SQ. FT.









1 BR / 1 BA / 995 - 1,029 SQ. FT.











1 BR / 1 BA / 1,033 SQ. FT.







2 BR / 2 BA / 995 SQ. FT.





В4

2 BR / 2 BA / 1,070 SQ. FT.



2 BR / 2 BA / 1,097 SQ. FT.





2 BR / 2 BA / 1,123 - 1,149 SQ. FT.





B3, B3A, B3B, B3C

2 BR / 2 BA / 1,263 SQ. FT.









2 BR / 2 BA / 1,288 SQ. FT.





\$\_\_\_\_\_ Rent/Mo \_\_\_\_\_ Deposit 2 BR / 2 BA / 1,308 SQ. FT. **BALCONY** LIVING 12'6" x 17'8" **BEDROOM** WALK-IN 13'5" x 10'10" WALK-IN **CLOSET** Linen **PRIMARY BEDROOM** 12'9" x 11'5" Mech







2 BR / 2 BA / 1,374 SQ. FT.





В7