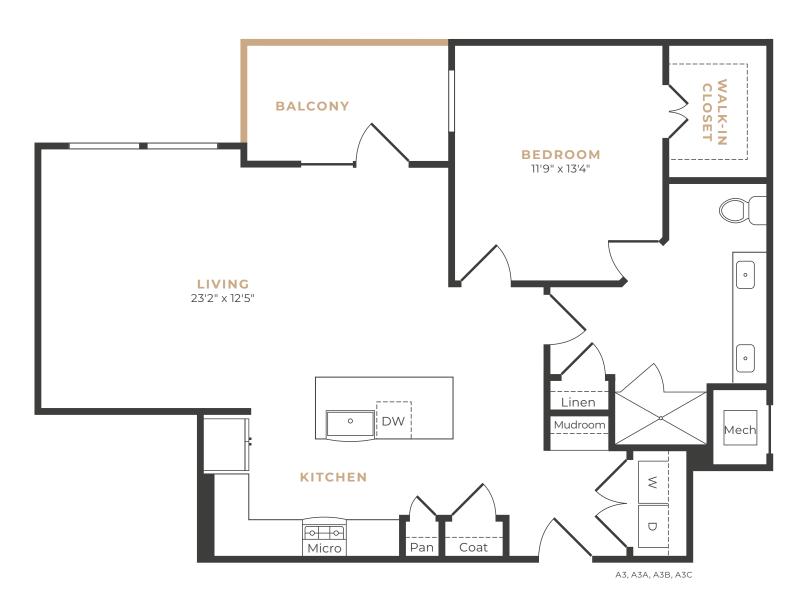

1 BR / 1 BA / 995 - 1,029 SQ. FT.

1 BR / 1 BA / 1,033 SQ. FT.

2 BR / 2 BA / 995 SQ. FT.

В4

2 BR / 2 BA / 1,070 SQ. FT.

2 BR / 2 BA / 1,097 SQ. FT.

2 BR / 2 BA / 1,123 - 1,149 SQ. FT.

B3, B3A, B3B, B3C