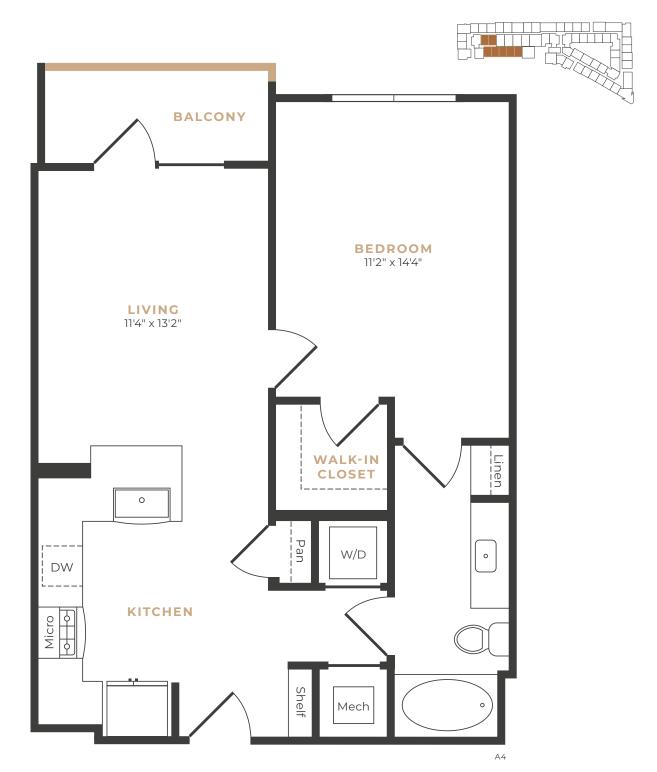

## 1BR/1BA/709 SQ. FT.

\$\_\_\_\_\_ Deposit \$\_\_\_\_ Rent/Mo 1BR/1BA/725 SQ. FT.

1 BR / 1 BA / 742 SQ. FT.

1BR/1BA/751-790 SQ. FT.

**ALT. LAYOUT** 

1 BR / 1 BA / 791 SQ. FT.

1 BR / 1 BA / 801 SQ. FT.

1 BR / 1 BA / 873 SQ. FT.