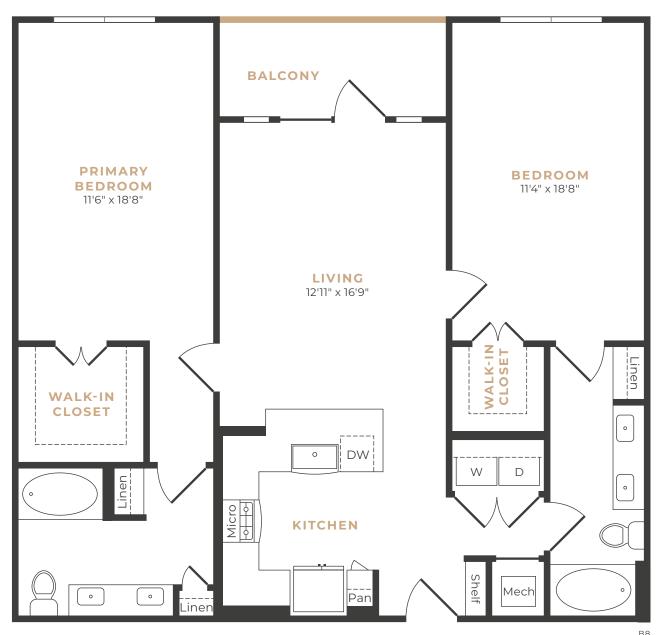

2 BR / 2 BA / 1,263 SQ. FT.

2 BR / 2 BA / 1,288 SQ. FT.

\$\_\_\_\_\_ Rent/Mo \_\_\_\_\_ Deposit 2 BR / 2 BA / 1,308 SQ. FT. **BALCONY** LIVING 12'6" x 17'8" **BEDROOM** WALK-IN 13'5" x 10'10" WALK-IN **CLOSET** Linen **PRIMARY BEDROOM** 12'9" x 11'5" Mech