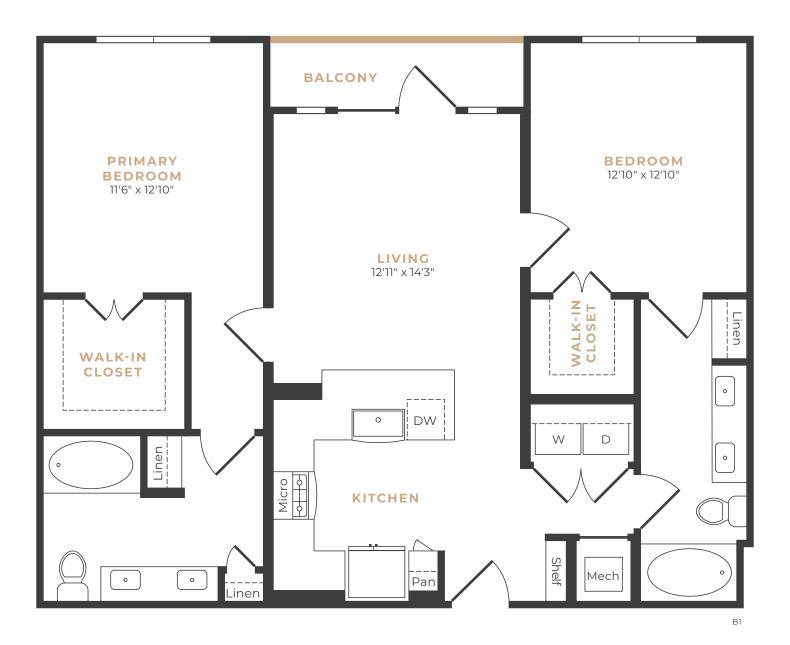

1 BR / 1 BA / 995 - 1,029 SQ. FT.

1 BR / 1 BA / 1,033 SQ. FT.

2 BR / 2 BA / 995 SQ. FT.

В4

2 BR / 2 BA / 1,070 SQ. FT.

2 BR / 2 BA / 1,097 SQ. FT.

2 BR / 2 BA / 1,123 - 1,149 SQ. FT.

B3, B3A, B3B, B3C