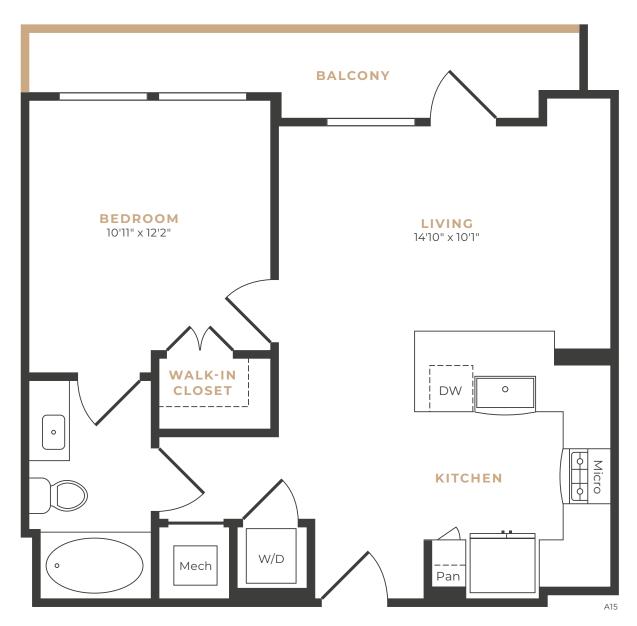

## 1BR/1BA/709 SQ. FT.

\$\_\_\_\_\_ Deposit \$\_\_\_\_ Rent/Mo 1BR/1BA/725 SQ. FT.

1 BR / 1 BA / 742 SQ. FT.

1BR/1BA/751-790 SQ. FT.

**ALT. LAYOUT** 

1 BR / 1 BA / 791 SQ. FT.

1 BR / 1 BA / 801 SQ. FT.

1 BR / 1 BA / 873 SQ. FT.