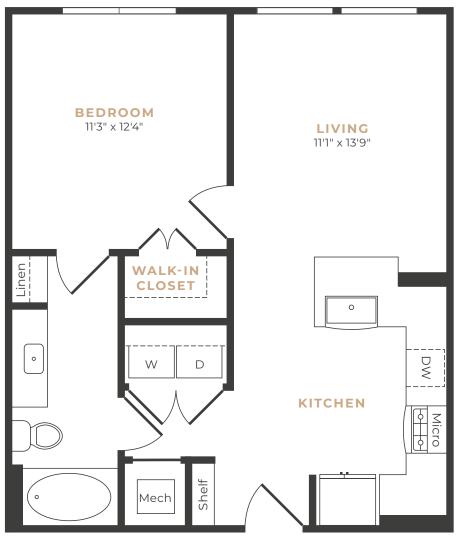

1 BR / 1 BA / 655 SQ. FT.

 $5004\,Memorial\,Drive \,|\, Houston, TX\,77007\,|\, 832-464-5050\,|\, Leasing@Alexan Memorial.com\,|\, \texttt{ALEXANMEMORIAL}.Com\,|\, \texttt{Communication}|\, \texttt{Commun$ 