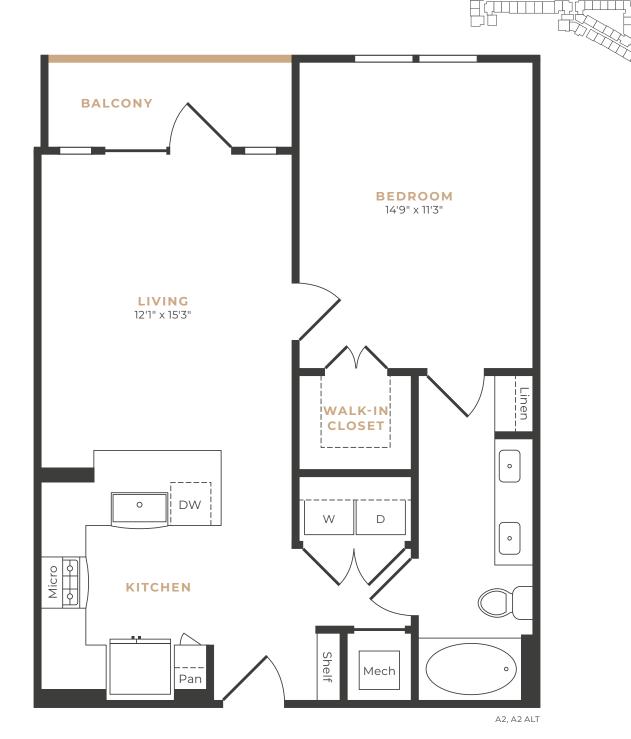

## 1BR/1BA/709 SQ. FT.

\$\_\_\_\_\_ Deposit \$\_\_\_\_ Rent/Mo 1BR/1BA/725 SQ. FT.

1 BR / 1 BA / 742 SQ. FT.

1BR/1BA/751-790 SQ. FT.

**ALT. LAYOUT** 

1 BR / 1 BA / 791 SQ. FT.

1 BR / 1 BA / 801 SQ. FT.

1 BR / 1 BA / 873 SQ. FT.