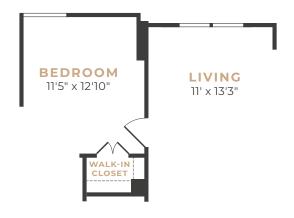

\$\_\_\_\_\_ Deposit

\$\_\_\_\_\_ Rent/Mo

EFFICIENCY / 1 BA / 647 SQ. FT.





<sup>\*</sup>Microwave located on countertop in ANSI Type units.





1 BR / 1 BA / 593 SQ. FT.











1 BR / 1 BA / 623 SQ. FT.





 $5004\,Memorial\,Drive \,|\, Houston, TX\,77007\,|\, 832-464-5050\,|\, Leasing@Alexan Memorial.com\,|\, \texttt{ALEXANMEMORIAL}.Com\,|\, \texttt{Communication}|\, \texttt{Commun$ 





1 BR / 1 BA / 655 SQ. FT.





 $5004\,Memorial\,Drive \,|\, Houston, TX\,77007\,|\, 832-464-5050\,|\, Leasing@Alexan Memorial.com\,|\, \texttt{ALEXANMEMORIAL}.Com\,|\, \texttt{Communication}|\, \texttt{Commun$ 











1 BR / 1 BA / 672 SQ. FT.



## **ALT. LAYOUT**





A6, A6A









\$\_\_\_\_\_ Rent/Mo \_\_\_\_\_ Deposit 1BR/1BA/699 SQ. FT. **BEDROOM** LIVING 11'1" × 11'3" 8'10" x 17'9" **CLOSET** W/DKITCHEN Mech





1BR/1BA/705 SQ. FT.









## 1BR/1BA/709 SQ. FT.











\$\_\_\_\_\_ Deposit \$\_\_\_\_ Rent/Mo 1BR/1BA/725 SQ. FT.







1 BR / 1 BA / 742 SQ. FT.







1BR/1BA/751-790 SQ. FT.







**ALT. LAYOUT** 







1 BR / 1 BA / 791 SQ. FT.











1 BR / 1 BA / 801 SQ. FT.







1 BR / 1 BA / 873 SQ. FT.









1 BR / 1 BA / 995 - 1,029 SQ. FT.











1 BR / 1 BA / 1,033 SQ. FT.







2 BR / 2 BA / 995 SQ. FT.





В4

2 BR / 2 BA / 1,070 SQ. FT.



2 BR / 2 BA / 1,097 SQ. FT.





2 BR / 2 BA / 1,123 - 1,149 SQ. FT.





B3, B3A, B3B, B3C

2 BR / 2 BA / 1,263 SQ. FT.









2 BR / 2 BA / 1,288 SQ. FT.





\$\_\_\_