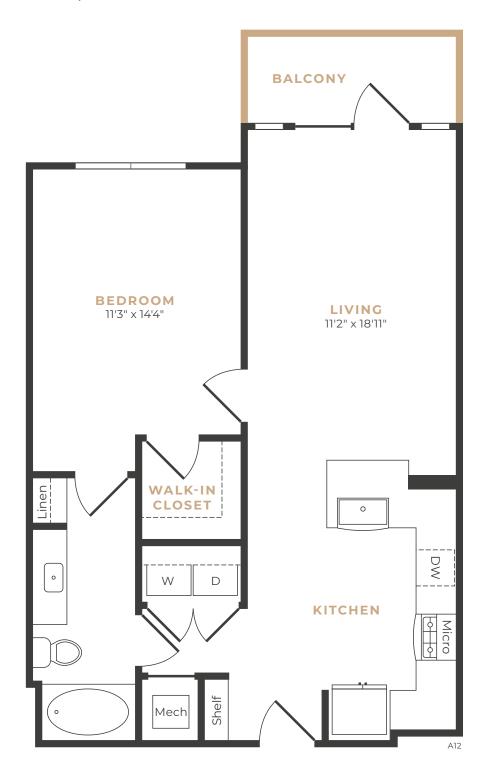

0\,|\, Leasing@Alexan Memorial.com\,|\, \texttt{ALEXANMEMORIAL}.Com\,|\, \texttt{Communication}|\, \texttt{Commun$ 





1 BR / 1 BA / 655 SQ. FT.





 $5004\,Memorial\,Drive \,|\, Houston, TX\,77007\,|\, 832-464-5050\,|\, Leasing@Alexan Memorial.com\,|\, \texttt{ALEXANMEMORIAL}.Com\,|\, \texttt{Communication}|\, \texttt{Commun$ 











1 BR / 1 BA / 672 SQ. FT.



## **ALT. LAYOUT**





A6, A6A









\$\_\_\_\_\_ Rent/Mo \_\_\_\_\_ Deposit 1BR/1BA/699 SQ. FT. **BEDROOM** LIVING 11'1" × 11'3" 8'10" x 17'9" **CLOSET** W/DKITCHEN Mech





1BR/1BA/705 SQ. FT.









## 1BR/1BA/709 SQ. FT.











\$\_\_\_\_\_ Deposit \$\_\_\_\_ Rent/Mo 1BR/1BA/725 SQ. FT.







1 BR / 1 BA / 742 SQ. FT.







1BR/1BA/751-790 SQ. FT.







**ALT. LAYOUT** 







1 BR / 1 BA / 791 SQ. FT.











1 BR / 1 BA / 801 SQ. FT.







1 BR / 1 BA / 873 SQ. FT.









1 BR / 1 BA / 995 - 1,029 SQ. FT.











1 BR / 1 BA / 1,033 SQ. FT.







2 BR / 2 BA / 995 SQ. FT.





В4

2 BR / 2 BA / 1,070 SQ. FT.



2 BR / 2 BA / 1,097 SQ. FT.





2 BR / 2 BA / 1,123 - 1,149 SQ. FT.





B3, B3A, B3B, B3C

2 BR / 2 BA / 1,263 SQ. FT.









2 BR / 2 BA / 1,288 SQ. FT.





\$\_\_\_\_\_ Rent/Mo \_\_\_\_\_ Deposit 2 BR / 2 BA / 1,308 SQ. FT. **BALCONY** LIVING 12'6" x 17'8" **BEDROOM** WALK-IN 13'5" x 10'10" WALK-IN **CLOSET** Linen **PRIMARY BEDROOM** 12'9" x 11'5" Mech







2 BR / 2 BA / 1,374 SQ. FT.





В7